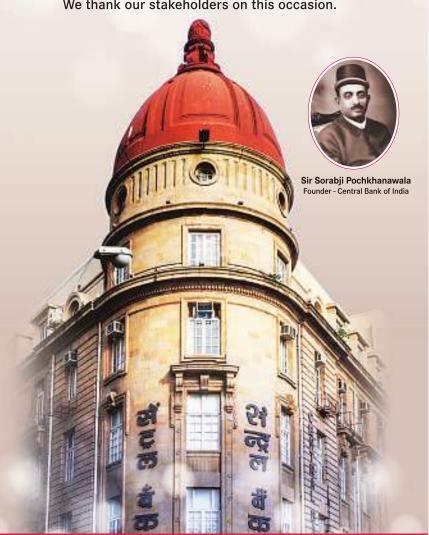

# Low-value loans fuelling NPAs in education sector

Default rate lower in loans to students of premier institutes like IITs, IIMs

#### **MIHIR MISHRA** NEW DELHI, DECEMBER 20

LOW-VALUE education loans (up to Rs 7.5 lakh) constitute a bulk of the defaults in the education

TO KNOW AN EXPRESS RTI APPLICATION

India, Canara Bank, Union Bank of

the total loan portfolio of PSBs. CONTINUED ON PAGE 6

loan portfolio of banks, according to data accessed by The tutes by banks. According to the data, 4.7 per

Indian Express. Data on Non-Performing cent of the total education loans Assets (NPAs) in education loans disbursed by the State Bank of of Public Sector Banks (PSBs), obtained through the Right to India and Indian Overseas Bank Information Act, show that the have turned into NPAs. In condefault rate is much lower for trast, of the total education loans to students in premier institutes, loans disbursed to students in premier institutes as compared about 0.45 per cent turned into to those in secondary institutes.

About 239 institutes like the IITs, IIMs, NITs and AIIMS are categorised as premier insti-

#### NPAs. These four banks together MANOJCG constitute about 65 per cent of NEW DELHI, DECEMBER 20

STORMY SCENES were witnessed in Rajya Sabha Tuesday between members of the ruling BJP and the Opposition Congress over the 'dog" remark made by Leader of **Opposition Mallikarjun Kharge** against the BJP at a public meeting in Rajasthan a day earlier. Leader of the House Piyush

Overall, about 8 per cent of all ed-

ucation loans disbursed by 12

PSBs, where repayments have

started, have turned into NPAs.

For education loans, students

get a moratorium period of up to

12 months after they complete

their studies. So, for a four-year

BTech course, the repayment

starts only after the completion of

the fifth year if the student fails to

get a job. The repayment starts

early if the student starts earning.

faults in low-value education

loans of PSBs, banks have slowed

such lending, impacting students

enrolled in secondary institutes

the education loan sector and

PSBs are the largest lender in

across the country.

the market.

Following the high rate of de-

primary schedule of vaccination against Covid-19 in their country.' Globally, the number of Covid-19 cases has remained almost stable at around 3.3 million in a week. However, the number of deaths increased by 10% over the preceding week, according to the latest situation report of the World