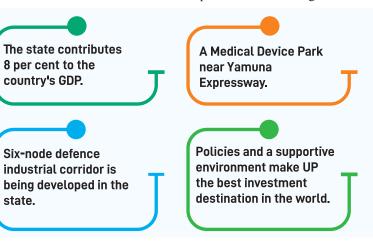

The CM pointed out that Uttar Pradesh was on its way to get 13 expressways, six of which were currently functional. "UP has the longest rail network, which is 16,000 km long. Freight corrid also pass through the state. The state has nine functional airports

with air service to 75 destinations. It is going to become the state with five international airports. India's first freight village is also being built on 100 acres of land in Varanasi. Also, five cities in the state have metro rail services," he added.

## **Industrial Corridors**

- 15% of DMIC catchment area and 57% of AKIC in UP Intersection of WDFC and
- **EDFC at Greater Noida** Multi-modal logistic hubs,
- industrial parks etc. to

green energy. Our policies encourage investment for setting up industry-specific centres of

Rich in resources like land and human capital, Uttar Pradesh presents fertile prospects for industrial development

THE UTTAR Pradesh government, led by Chief Minister Yogi Adityanath, has implemented modified Industrial Investment and Employment Policy for different sectors to promote 'Brand UP' at the global level and achieve the goal of making the state a \$1 trillion economy. It is also projecting the developments that have taken place in the state in the last five and a half years in the contexts of ease of doing business, investment-friendliness and safety. The Government of India has honoured Uttar Pradesh with the Achiever Award for its Business Reform Action Plan, as simplification of rules and procedures have created an environment conducive to businesses. Besides, digital facilitation of services for expedient and transparent approval of projects has also been executed.