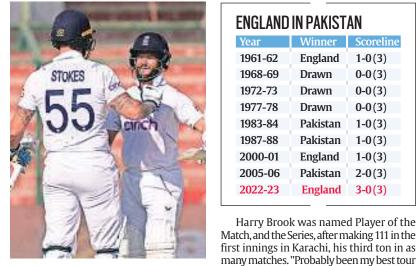

se high-risk high-reward 'Bazball' style has brought nine wins in 10 Tests.

out) returned to the crease on Tuesday and their 73-run partnership pushed England over the line during the morning session of Day Four.

England have made huge progress under Stokes and new head coach Brendon McCullum, whose high-risk high-reward 'Bazball' style has brought nine wins in 10 Tests. Prior to the change in leadership England had been mired in a miserable run of one win in 17 Tests. Asked to sum up England's first Test tour of Pakistan since 2005, Stokes said: "Perfect."

"We've got a process we want to play but the challenge was the different pitches for every Test," he added.

"We stuck to our game plans and adapted really well. The commitment and mindset have been top drawer. It comes down to the



England's Ben Duckett (R) with Ben Stokes after victory in the third Test.

belief, that I and the 10 other guys have. That resonates around everyone, the confidence everyone has gives me so much confidence in myself too.'

| Year    | Winner   | Scoreline |
|---------|----------|-----------|
| 1961-62 | England  | 1-0(3)    |
| 1968-69 | Drawn    | 0-0(3)    |
| 1972-73 | Drawn    | 0-0(3)    |
| 1977-78 | Drawn    | 0-0(3)    |
| 1983-84 | Pakistan | 1-0(3)    |

Pakistan

England

Pakistan

Harry Brook was named Player of the

Pakistan captain Babar Azam said they

had played well in parts but could not keep

the pressure on for long enough. "We were

England 3-0(3)

1-0(3)

1-0(3)

2-0(3)

**ENGLAND IN PAKISTAN** 

1987-88

2000-01

2005-06

2022-23

so far," Brook said.

for longer